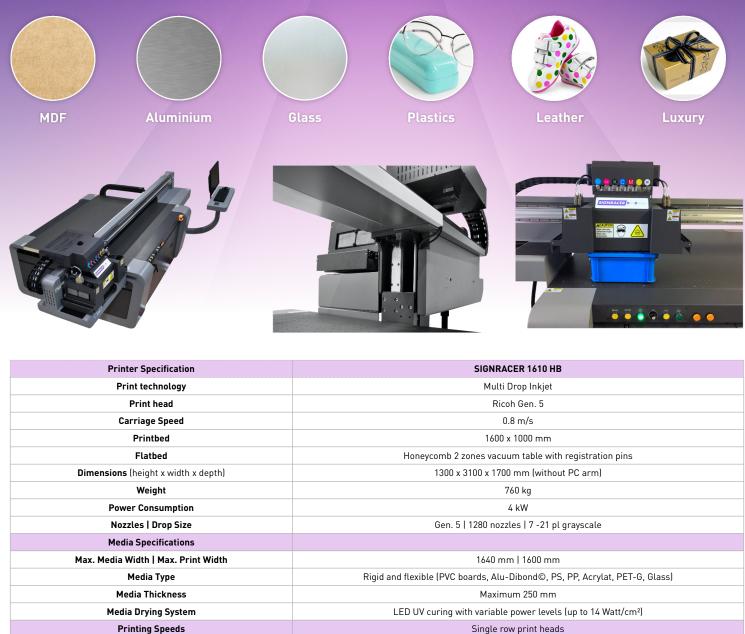

## **BRIDGE THE GAP**

Industrial LED UV printer for applications up to 25 cm printing height

😇 😇 单 💿 🍯 🐞 💿 🛛

Amaze the world by printing in ways that have never been done before

The SIGNRACER 1610 HB was developed for industrial customers with highest demands for printing in heights up to 25 cm. The unique carriage height adjustment system is using a robust industrial high-bridge design that greatly increases printing versatility. Speed and quality of the 1610HB are unique in this segment. Our high adhesion and flexible UV inks allow industrial customers to print on all kind of challenging materials like plastic components, metal parts and leather products.

| Printing Speeds                        | Single row print heads               |
|----------------------------------------|--------------------------------------|
| Ricoh Gen. 5                           |                                      |
| <b>Draft</b> (4 pass, 600 x 900 dpi)   | 23 m²/h                              |
| Production (6 pass, 600 x 900 dpi)     | 18 m²/h                              |
| <b>Quality</b> (8 pass, 600 x 900 dpi) | 14 m²/h                              |
| Ink Specifications                     |                                      |
| Ink Type UV                            | SR-100 HD, SR-200 HD, Premiumflex HD |
| Colours                                | CMYK + LC + LM + White + Clear       |
| Ink Consumption                        | 10 ml/m²                             |
| Main Ink Tank Capacity                 | 1 l with level sensor                |